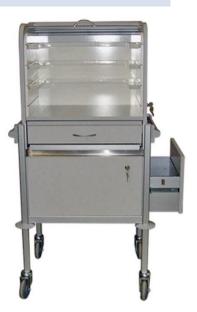

## 6348DTLD

## MEDICATION TROLLEY

Trolley specifications:

- Over all height 1370mm.
- Over all frame size 710mm W x 480mm D.
- Height to work top 870mm.
- Aluminium roller door with an automatic snap lock that also locks drawer and pull out worktop. Key required to unlock only.
- Three removable pantry type shelves for bottles or packets.
- Push handles on both sides.
- One drawer opening to front:
  - o 1 x 75mm H x 370mm W x 315mm D.
- Pull out work top below drawer with full width aluminium handle.
- One lockable drawer opening to the right:
  - 1 x 175mm H x 370mm W x 445mm D with 280mm H front.
- D drawer handles.
- Wall buffers.
- Castors: 4 x 100mm plain.