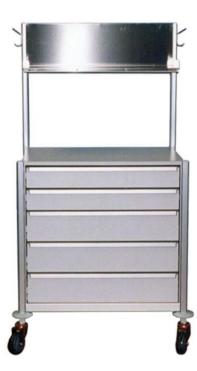

## AT-7848-2/75-3/125-UP-FT (was 7948WNAT)

## Anaesthetic Trolley

Trolley specifications:

- Over all height 1530mm
- Height to cabinet top 900mm
- Over all frame size 780mm W x 480mm D
- Up stand height 630mm
- Stainless steel shelf with back on up stand 400mm above cabinet top measuring 740mm W x 200mm D
- 4 large hooks across back
- 2 hooks on each side
- Seamless and non-porous trolley top has no crevices or surface irregularities where harmful bacteria may reside
- Five drawers:
  - o 2 x 75mm H x 660mm W x 390mm D
  - 3 x 125mm H x 660mm W x 390mm D
- Full width aluminium drawer handles
- Full width stainless steel tray on back 100mm D, 300mm H from floor
- Wall buffers
- Castors: 100mm Nylon reinforced braked front, non-braked rear