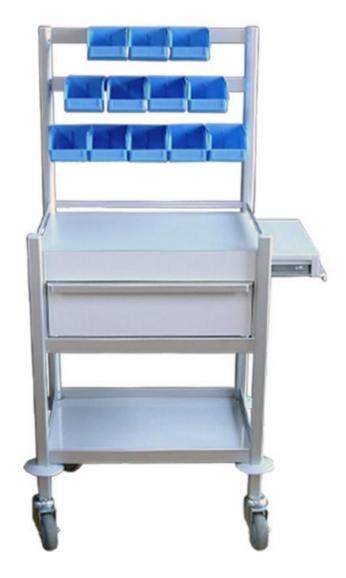

## AT-5843-1M-PR-UP (was 5843AETH)

## Anaesthetic Trolley with up stand and extendable writing surface

Trolley specifications:

- Over all height 1305mm
- Height to cabinet top 835mm
- Over all frame size 580mm W x 430mm D
- Up stand height 430mm
- 12 x #5 bins
- 35mm H guardrail on back and both ends
- Seamless and non-porous trolley top has no crevices or surface irregularities where harmful bacteria may reside
- Pull out slide extendable writing surface (right side)
- One drawer:
  - 1 x 125mm H x 470mm W x 340mm D
- Full width aluminium handles
- Lower shelf with 30 mm H lip
- Wall buffers
- Castors: 100mm Nylon reinforced braked front, non-braked rear